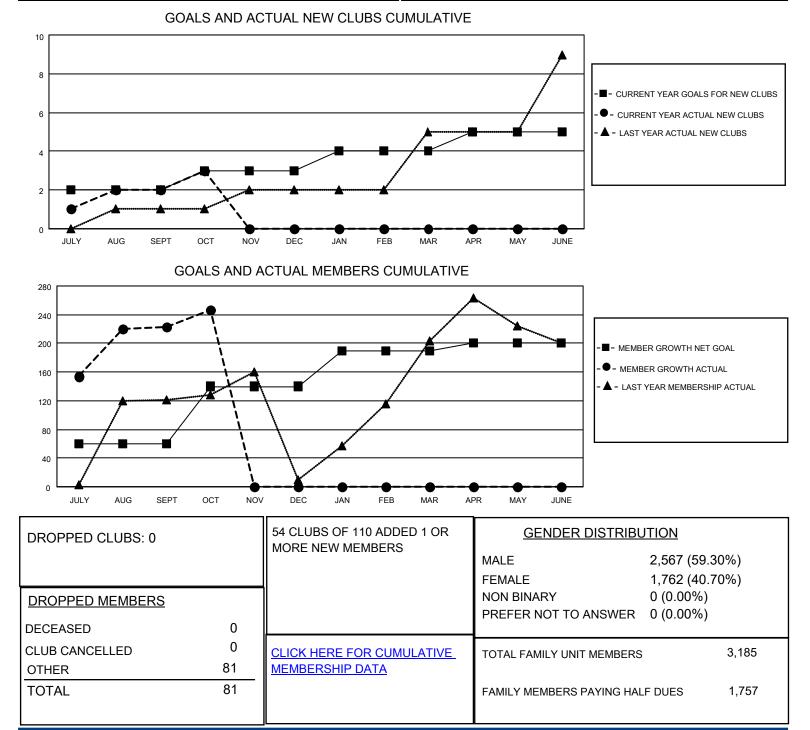

## LOCATION INDIA

District 3234H1

Results as of: 10/31/2022

| Clubs                 |               |           |               | Members               |                           |                         |                                                    |
|-----------------------|---------------|-----------|---------------|-----------------------|---------------------------|-------------------------|----------------------------------------------------|
| RESULTS FOR 2022-2023 |               |           |               | RESULTS FOR 2022-2023 |                           |                         |                                                    |
| QUARTER               | NEW CLUB GOAL | NEW CLUBS | DROPPED CLUBS | QUARTER               | IEMBER GROWTH NET<br>GOAL | MEMBER GROWTH<br>ACTUAL | DROPPED<br>MEMBERS ACTUAL<br>(including transfers) |
| JULY/AUG/SEPT         | 2             | 2         | 0             | JULY/AUG/SEPT         | т 60                      | 307                     | 68                                                 |
| OCT/NOV/DEC           | 1             | 1         | 0             | OCT/NOV/DEC           | 80                        | 37                      | 13                                                 |
| JAN/FEB/MAR           | 1             | 0         | 0             | JAN/FEB/MAR           | 50                        | 0                       | 0                                                  |
| APR/MAY/JUNE          | 1             | 0         | 0             | APR/MAY/JUNE          | 10                        | 0                       | 0                                                  |